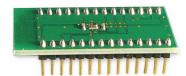

## **GENERAL DESCRIPTION**

The Bosch Sensortec BME680 shuttle-board is a PCB with a BME680 gas, pressure and humidity sensor mounted on it. It allows easy access to the sensors pins via a simple socket. As all Bosch Sensortec shuttle boards have identical footprint they can be plugged into Bosch Sensortec's advanced development tools (e.g. Development Board). Of course, the BME680 shuttle board can also be used for customer's own implementation.

Note: Product photo may differ from real product's appearance.

Shuttle board outline dimensions (all dimensions in mm)

Bosch Sensortec | BME680 2 | 2

BME680 Shuttle

Unless mentioned in value, all resistor and capacitor could use 0603