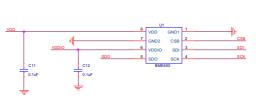

## BME680 Shuttle Board

## **GENERAL DESCRIPTION**

The Bosch Sensortec BME680 shuttle-board is a PCB with a BME680 gas, pressure and humidity sensor mounted on it. It allows easy access to the sensors pins via a simple socket. As all Bosch Sensortec shuttle boards have identical footprint they can be plugged into Bosch Sensortec's advanced development tools (e.g. Development Board). Of course, the BME680 shuttle board can also be used for customer's own implementation.



Note: Product photo may differ from real product's appearance.





Shuttle board outline dimensions (all dimensions in mm)

Bosch Sensortec | BME680 2 | 2

BME680 Shuttle



Unless mentioned in value, all resistor and capacitor could use 0603





BME680 shuttle board electrical layout

## **DELIVERABLES**

► BME680 shuttle board

Headquarters Bosch Sensortec GmbH

Gerhard-Kindler-Strasse 9 72770 Reutlingen · Germany Telephone +49 7121 3535 900 Fax +49 7121 3535 909

www.bosch-sensortec.com

## **Mouser Electronics**

**Authorized Distributor** 

Click to View Pricing, Inventory, Delivery & Lifecycle Information:

Bosch:

BME680 Shuttle Board