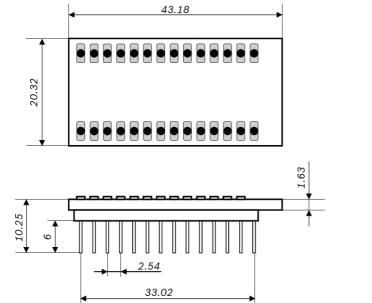

Note: Product photo may differ from real product's appearance.

Shuttle board outline dimensions (all dimensions in mm)

Bosch Sensortec | BME680 2 | 2

BME680 Shuttle

Unless mentioned in value, all resistor and capacitor could use 0603