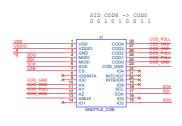

## BME680 Shuttle Board

## **GENERAL DESCRIPTION**

The Bosch Sensortec BME680 shuttle-board is a PCB with a BME680 gas, pressure and humidity sensor mounted on it. It allows easy access to the sensors pins via a simple socket. As all Bosch Sensortec shuttle boards have identical footprint they can be plugged into Bosch Sensortec's advanced development tools (e.g. Development Board). Of course, the BME680 shuttle board can also be used for customer's own implementation.



Note: Product photo may differ from real product's appearance.





Shuttle board outline dimensions (all dimensions in mm)

Bosch Sensortec | BME680 2 | 2

BME680 Shuttle



Unless mentioned in value, all resistor and capacitor could use 0603





BME680 shuttle board electrical layout

## **DELIVERABLES**

► BME680 shuttle board

Headquarters Bosch Sensortec GmbH

Gerhard-Kindler-Strasse 9 72770 Reutlingen · Germany Telephone +49 7121 3535 900 Fax +49 7121 3535 909

www.bosch-sensortec.com

## **Mouser Electronics**

**Authorized Distributor** 

Click to View Pricing, Inventory, Delivery & Lifecycle Information:

Bosch:

BME680 Shuttle Board